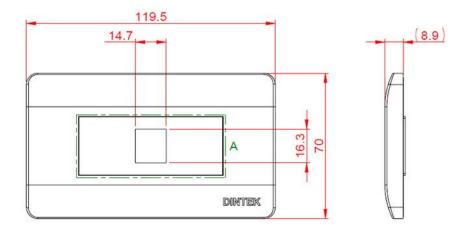

#### **Physical Characteristics**

- Operating Temperature Range:-10°C to 60°C
- Storage Temperature Range:-40°C to 68°C
- Humidity:10%~90% RH
- Dimensions: 70 x 120 mm

#### Ordering Information

| Product Number | Product Name                         | Dimensions  | Std Pkg Qty | Std Ctn Qty |
|----------------|--------------------------------------|-------------|-------------|-------------|
|                |                                      |             |             |             |
| 1303-11030     | 1 Port US Style Wallplate CurvaPlate | 70 x 120 mm | 150         | 300         |
| 1303-11031     | 2 Port US Style Wallplate CurvaPlate | 70 x 120 mm | 150         | 300         |
| 1303-11039     | 3 Port US Style Wallplate CurvaPlate | 70 x 120 mm | 150         | 300         |