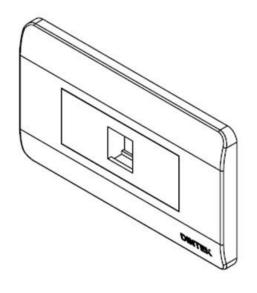

# **1 Port US Style Designer CurvaPlate**

The DINTEK CurvaPlate<sup>TM</sup> Designer wallplates are designed for use with DINTEK's keystone style jacks and modules. The CurvaPlates contemporary design is ideal for use in today's office, hotel, home office, or residential environment. The clip on front faceplate allows for the termination of the outlet before painting/decorating of walls are finished and the faceplates can be clipped on at the finish, allowing for a perfect finish that covers any fixing screws.

#### **Physical Characteristics**

- Operating Temperature Range:-10°C to 60°C
- Storage Temperature Range:-40°C to 68°C
- Humidity:10%~90% RH
- Dimensions: 70 x 120 mm