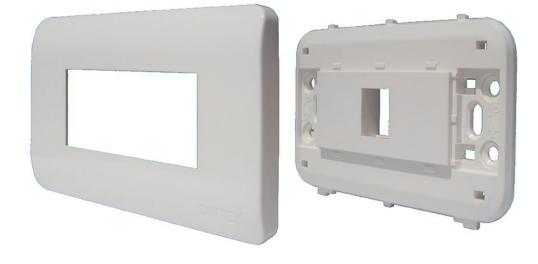

# **1 Port US Style Designer CurvaPlate**

The DINTEK CurvaPlate<sup>TM</sup> Designer wallplates are designed for use with DINTEK's keystone style jacks and modules. The CurvaPlates contemporary design is ideal for use in today's office, hotel, home office, or residential environment. The clip on front faceplate allows for the termination of the outlet before painting/decorating of walls are finished and the faceplates can be clipped on at the finish, allowing for a perfect finish that covers any fixing screws.

#### Features

- Comes in single and dual options
- Fits all DINTEK keystone style modules
- Front plate clipped on for quality finish, covering screw fixings
- Stylish contemporary design