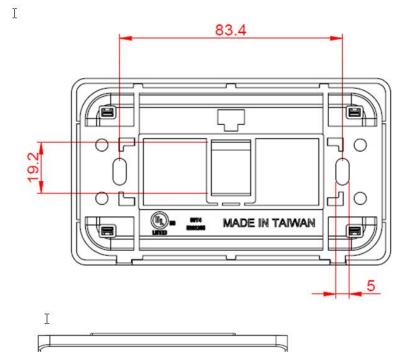

#### **Physical Characteristics**

- Operating Temperature Range:-10°C to 60°C
- Storage Temperature Range:-40°C to 68°C
- Humidity:10%~90% RH
- Dimensions: 70 x 120 mm

#### Ordering Information

| Product Number | Product Name                         | Dimensions  | Std Pkg Qty | Std Ctn Qty |
|----------------|--------------------------------------|-------------|-------------|-------------|
|                |                                      |             |             |             |
| 1303-11030     | 1 Port US Style Wallplate CurvaPlate | 70 x 120 mm | 150         | 300         |
| 1303-11031     | 2 Port US Style Wallplate CurvaPlate | 70 x 120 mm | 150         | 300         |
| 1303-11039     | 3 Port US Style Wallplate CurvaPlate | 70 x 120 mm | 150         | 300         |