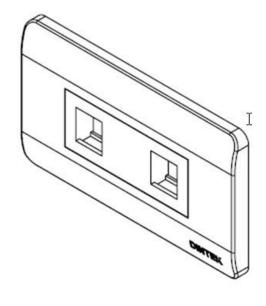

## 2 Port US Style Designer CurvaPlate

The DINTEK CurvaPlate<sup>TM</sup> Designer wallplates are designed for use with DINTEK's keystone style jacks and modules. The CurvaPlates contemporary design is ideal for use in today's office, hotel, home office, or residential environment. The clip on front faceplate allows for the termination of the outlet before painting/decorating of walls are finished and the faceplates can be clipped on at the finish, allowing for a perfect finish that covers any fixing screws.

## **Features**

- Comes in single and dual options
- Fits all DINTEK keystone style modules
- Front plate clipped on for quality finish, covering screw fixings
- Stylish contemporary design

• Wallplate: PC,UL94V-0