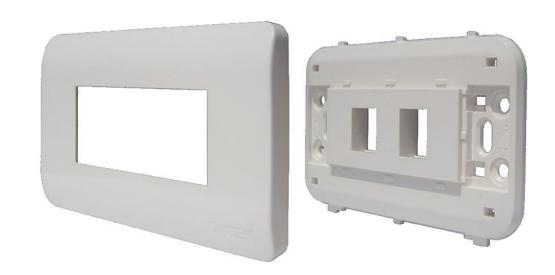

## 2 Port US Style Designer CurvaPlate

The DINTEK CurvaPlate<sup>TM</sup> Designer wallplates are designed for use with DINTEK's keystone style jacks and modules. The CurvaPlates contemporary design is ideal for use in today's office, hotel, home office, or residential environment. The clip on front faceplate allows for the termination of the outlet before painting/decorating of walls are finished and the faceplates can be clipped on at the finish, allowing for a perfect finish that covers any fixing screws.

## **Features**

- Comes in single and dual options
- Fits all DINTEK keystone style modules
- Front plate clipped on for quality finish, covering screw fixings
- Stylish contemporary design

• Wallplate: PC,UL94V-0