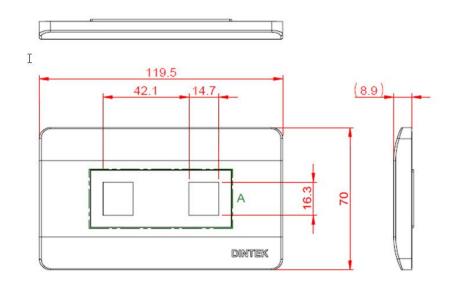

## **Physical Characteristics**

- Operating Temperature Range:-10°C to 60°C
- Storage Temperature Range:-40°C to 68°C
- Humidity:10%~90% RH
- Dimensions: 70 x 120 mm

| Ordering Information |                                      |             |             |             |
|----------------------|--------------------------------------|-------------|-------------|-------------|
| Product Number       | Product Name                         | Dimensions  | Std Pkg Qty | Std Ctn Qty |
|                      |                                      |             |             |             |
| 1303-11031           | 2 Port US Style Wallplate CurvaPlate | 70 x 120 mm | 150         | 300         |
| 1303-11030           | 1 Port US Style Wallplate CurvaPlate | 70 x 120 mm | 150         | 300         |
| 1303-11039           | 3 Port US Style Wallplate CurvaPlate | 70 x 120 mm | 150         | 300         |