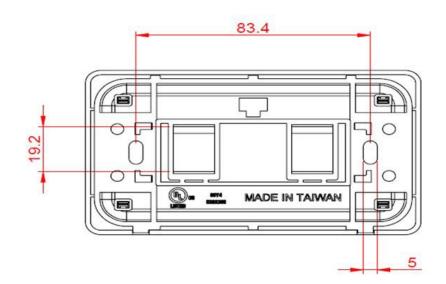

## **Physical Characteristics**

- Operating Temperature Range:-10°C to 60°C
- Storage Temperature Range:-40°C to 68°C
- Humidity:10%~90% RH
- Dimensions: 70 x 120 mm

| Ordering Information |                                      |             |             |             |
|----------------------|--------------------------------------|-------------|-------------|-------------|
| Product Number       | Product Name                         | Dimensions  | Std Pkg Qty | Std Ctn Qty |
|                      |                                      |             |             |             |
| 1303-11031           | 2 Port US Style Wallplate CurvaPlate | 70 x 120 mm | 150         | 300         |
| 1303-11030           | 1 Port US Style Wallplate CurvaPlate | 70 x 120 mm | 150         | 300         |
| 1303-11039           | 3 Port US Style Wallplate CurvaPlate | 70 x 120 mm | 150         | 300         |