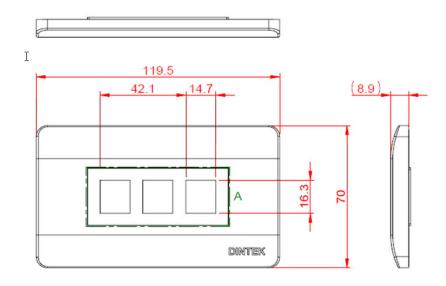

## **Physical Characteristics**

- Operating Temperature Range:-10°C to 60°C
- Storage Temperature Range:-40°C to 68°C
- Humidity:10%~90% RH
- Dimensions: 70 x 120 mm

| Ordering Information |                                      |             |             |             |
|----------------------|--------------------------------------|-------------|-------------|-------------|
| Product Number       | Product Name                         | Dimensions  | Std Pkg Qty | Std Ctn Qty |
|                      |                                      |             |             |             |
| 1303-11039           | 3 Port US Style Wallplate CurvaPlate | 70 x 120 mm | 150         | 300         |
| 1303-11031           | 2 Port US Style Wallplate CurvaPlate | 70 x 120 mm | 150         | 300         |
| 1303-11030           | 1 Port US Style Wallplate CurvaPlate | 70 x 120 mm | 150         | 300         |