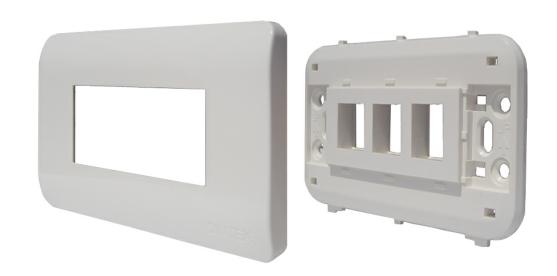

## 3 Port US Style Designer CurvaPlate

The DINTEK CurvaPlate<sup>TM</sup> Designer wallplates are designed for use with DINTEK's keystone style jacks and modules. The CurvaPlates contemporary design is ideal for use in today's office, hotel, home office, or residential environment. The clip on front faceplate allows for the termination of the outlet before painting/decorating of walls are finished and the faceplates can be clipped on at the finish, allowing for a perfect finish that covers any fixing screws.

## **Features**

- Comes in single and dual options
- Fits all DINTEK keystone style modules
- Front plate clipped on for quality finish, covering screw fixings
- Stylish contemporary design

• Wallplate: PC,UL94V-0