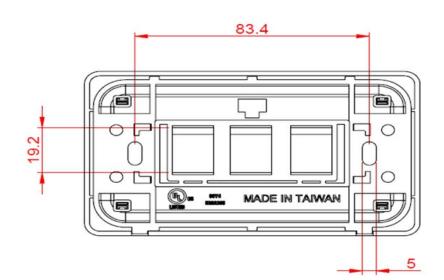

## **Physical Characteristics**

- Operating Temperature Range:-10°C to 60°C
- Storage Temperature Range:-40°C to 68°C
- Humidity:10%~90% RH
- Dimensions: 70 x 120 mm

| Ordering Information |                                      |             |             |             |
|----------------------|--------------------------------------|-------------|-------------|-------------|
| Product Number       | Product Name                         | Dimensions  | Std Pkg Qty | Std Ctn Qty |
|                      |                                      |             |             |             |
| 1303-11039           | 3 Port US Style Wallplate CurvaPlate | 70 x 120 mm | 150         | 300         |
| 1303-11031           | 2 Port US Style Wallplate CurvaPlate | 70 x 120 mm | 150         | 300         |
| 1303-11030           | 1 Port US Style Wallplate CurvaPlate | 70 x 120 mm | 150         | 300         |