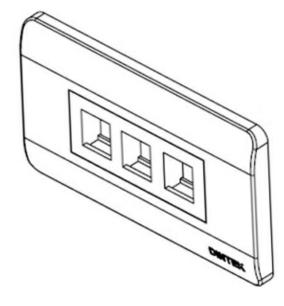

## 3 Port US Style Designer CurvaPlate

The DINTEK CurvaPlate<sup>TM</sup> Designer wallplates are designed for use with DINTEK's keystone style jacks and modules. The CurvaPlates contemporary design is ideal for use in today's office, hotel, home office, or residential environment. The clip on front faceplate allows for the termination of the outlet before painting/decorating of walls are finished and the faceplates can be clipped on at the finish, allowing for a perfect finish that covers any fixing screws.

## **Features**

- Comes in single and dual options
- Fits all DINTEK keystone style modules
- Front plate clipped on for quality finish, covering screw fixings
- Stylish contemporary design

• Wallplate: PC,UL94V-0