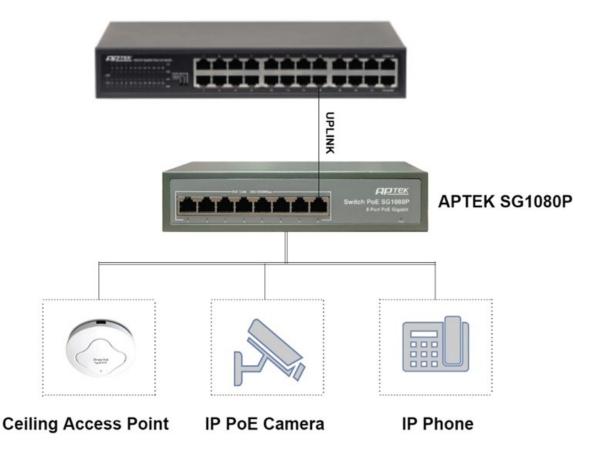

## APTEK SG1080P 8 Port Gigabit PoE Switch

HPTE

**APTEK SG1080P** is Gigabit PoE Switch which provides cost-effective advantage for small office or home. APTEK SG1080P has 8 ports Gigabit Ethernet PoE/PoE+ ports with a power budget of 120W.





## Application

• Wireless Access Point

- IP PoE Camera
- IP Phone

## **Technical Specification**

| PoE Port              | 1 to 8 support IEEE802.3af/at Standard                    |
|-----------------------|-----------------------------------------------------------|
| Output Power          | 15.4W/30W                                                 |
| Power Pin             | Both 1/2+3/6- and 4/5+7/8-                                |
| Whole Power           | ≤120W                                                     |
| РоЕ Туре              | End-span                                                  |
| Data Distance         | 100m                                                      |
| Network Standard      | IEEE 802.3, IEEE802.3u, 802.3x, 802.3af/at                |
| Network